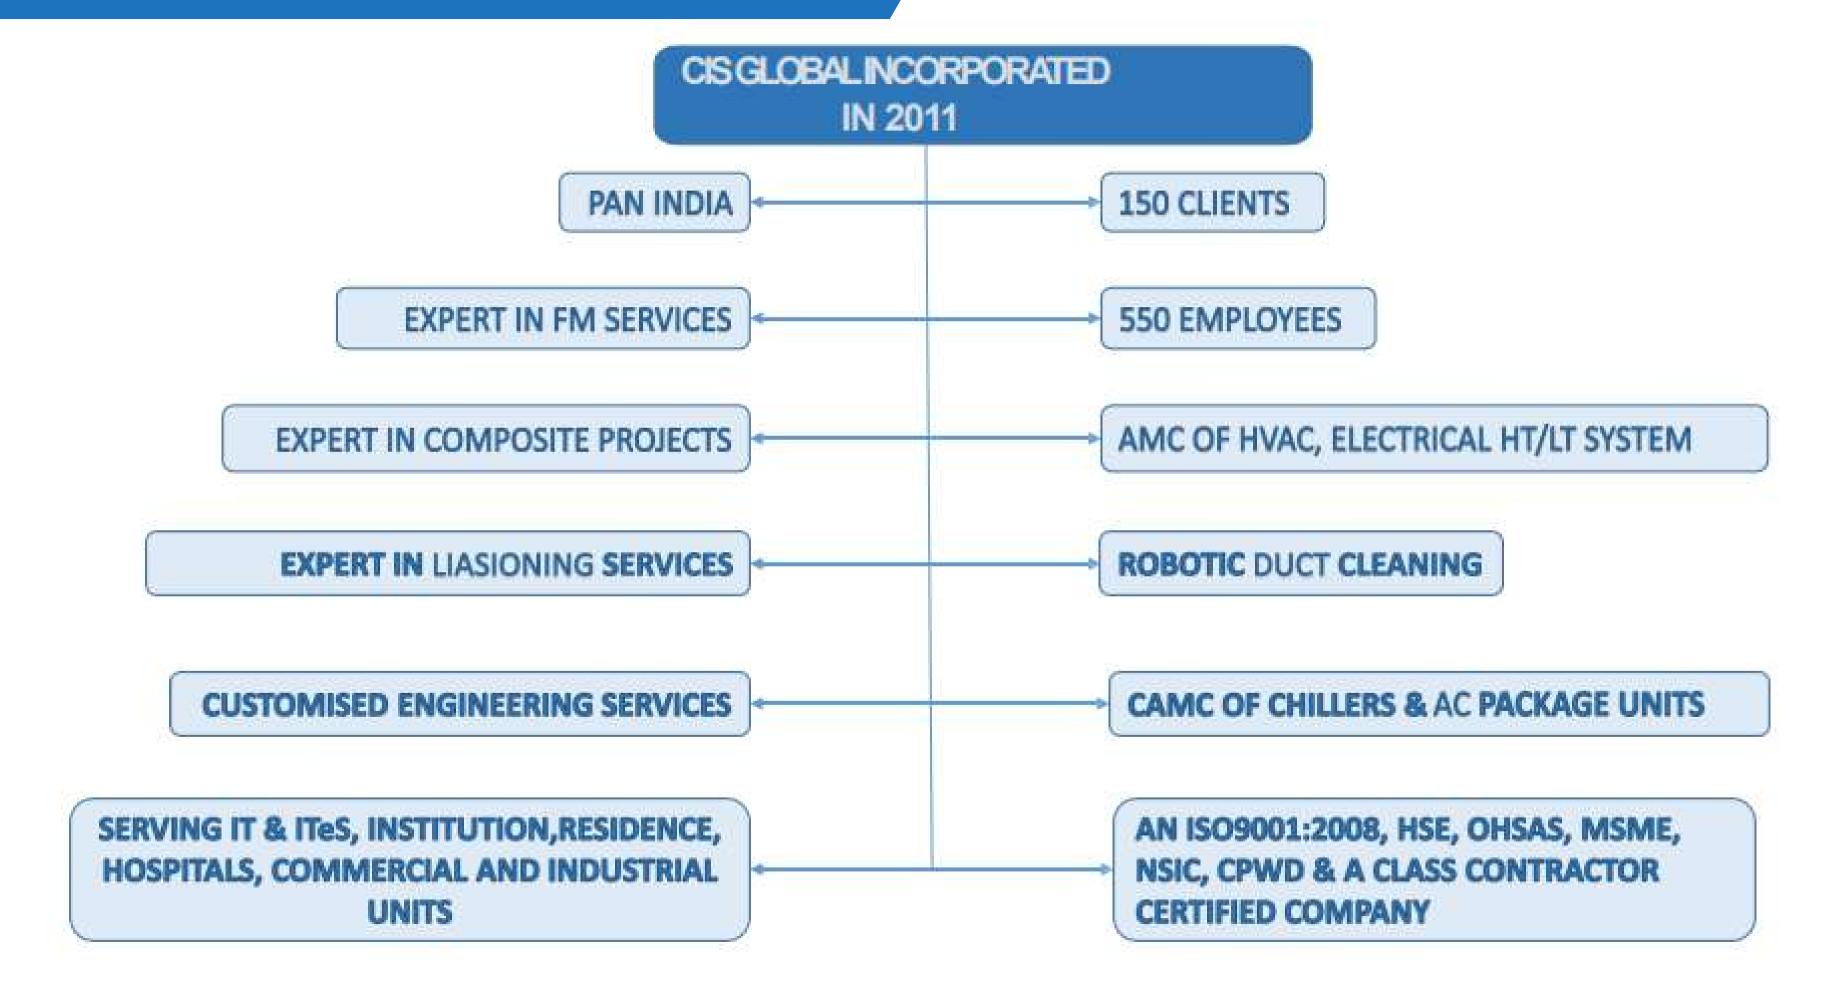

#### **PROFESSIONAL JOURNEY:**

• CIS Global Managing 500+ Companies PAN INDIA.

• Managing properties worth over Rs. 100 Crores in Residential/Commercial/ Horticultural Land for over 20 Years.

• Founder Director of Propzone Realcon Pvt Ltd. Involved in setting up of 8 offices in 5 Cities. Participated in Formulating In-House Training Programme.

No manpower outsourcing from third party

Work on appropriate margins, Expert Solutions & OutstandingResults

An ISO 9001:2015, HSE, OHSAS, MSME, NSIC, CPWD & A Class Contractor certified company Our clients get benefitted by expert consultancy on technical / engineering part of facility